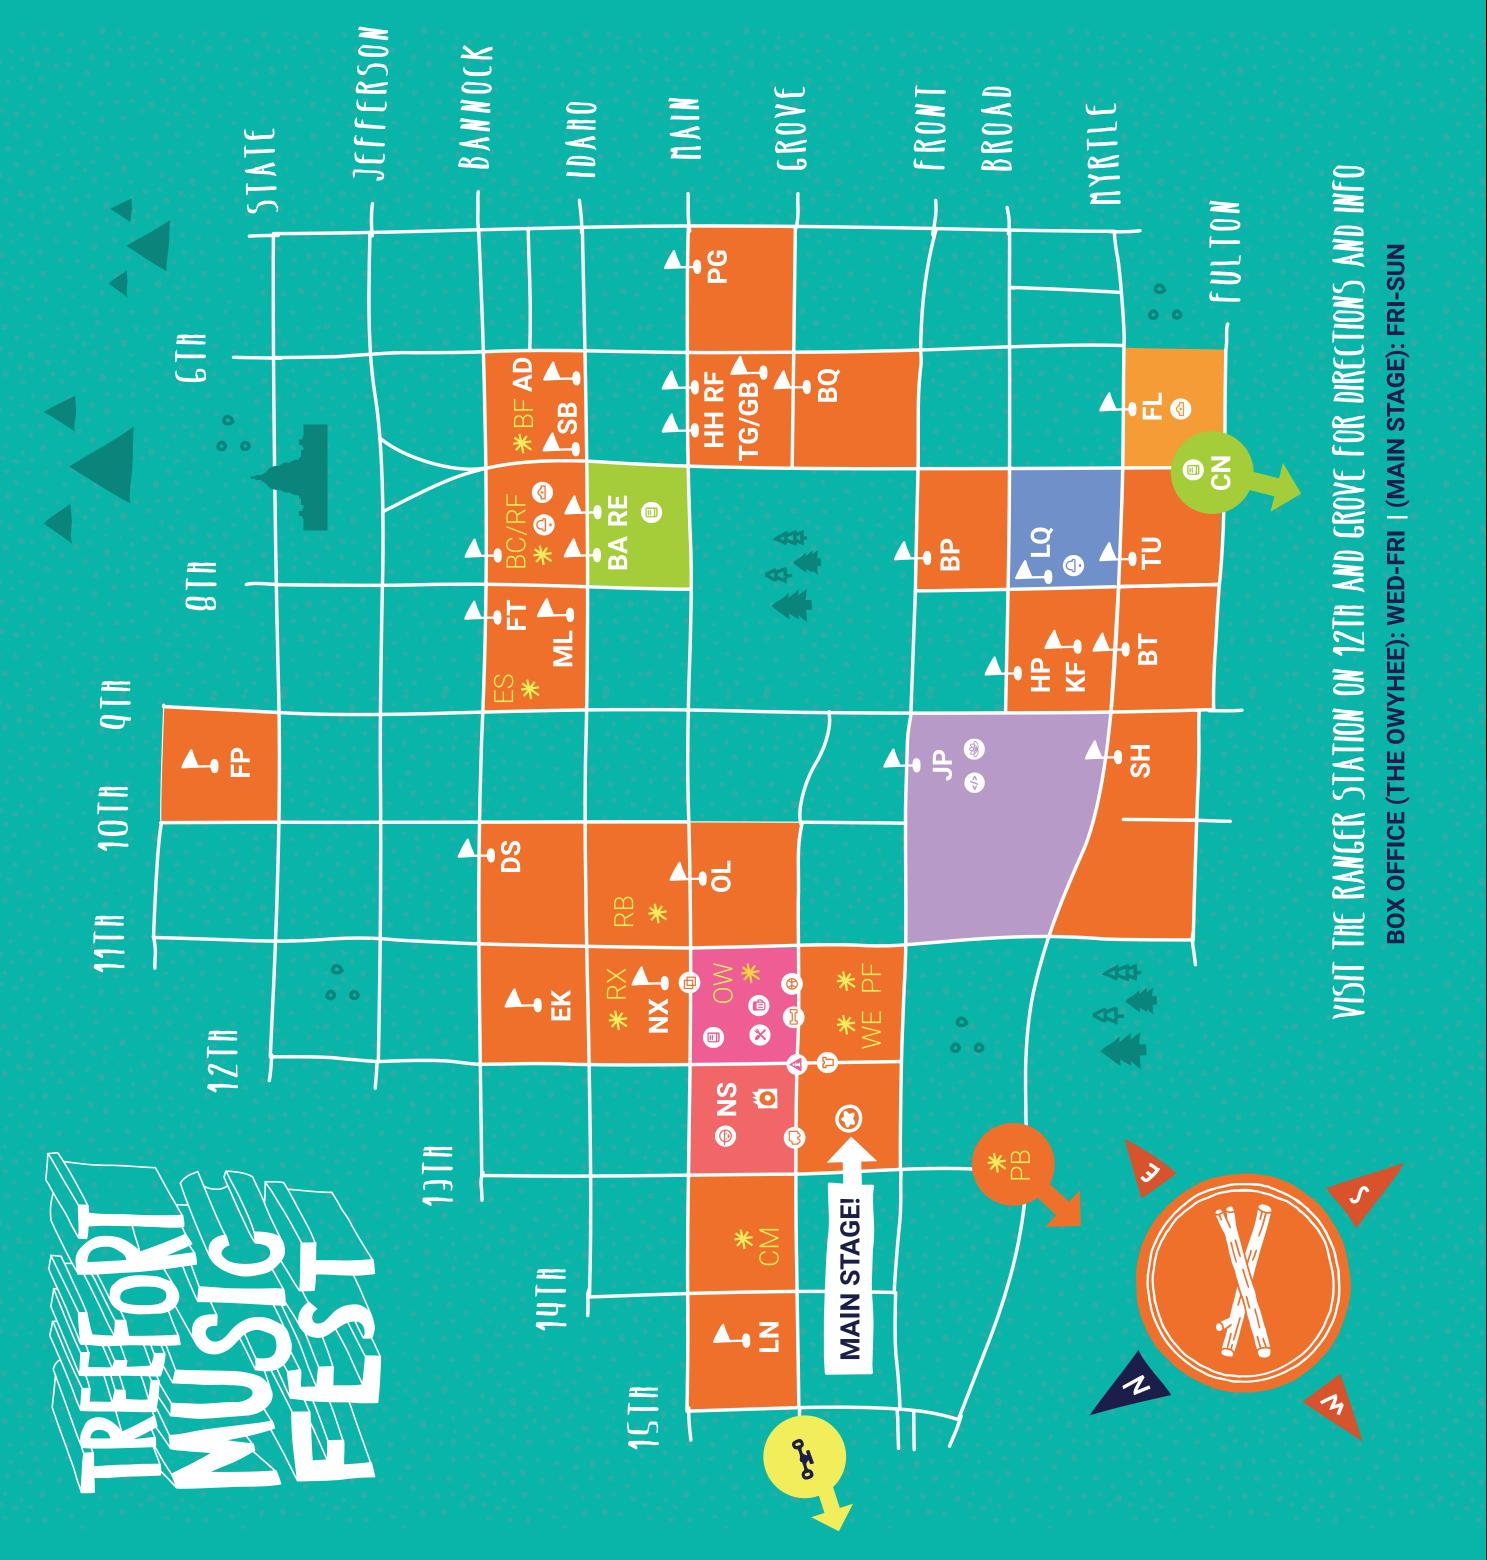

THIS IS MY PO

& POINTS OF INTEREST

FORTS

- ALEFORT PARKING LOT AT OWYHEE COMEDYFORT LIQUID LAUGHS
- FOODFORT PARKING LOT AT OWYHEE FILMFORT THE FLICKS
  - **FOOD TRUCKS**
- HACKFORT JUMP, 5TH FLOOR FORT CRAFT
  - KIDFORT THE NEST
- RANGER STATION FIRST AID LOST CHILD THE OUTPOST
  - RIGSKETBALL
- TREEFORT GALLERY
- STORYFORT THE CABIN OWYHEE REDISCOVERED BOOKS STRENGTHFORT
  - SKATEFORT RHODES SKATE PARK
- YOGAFORT JUMP, PIONEER ROOM
- **JOWNLOAD THE APP FOR MORE INFO!**